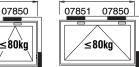

The scissor of the CDM30 control allows the maximum opening of 180 mm. The CDM30 control is applicable on all casements with a minimum height of 250 mm and a maximum weight of 80 kg. The corner drive uses a chain and ensures sturdiness and functionality over time. The scissor of the CDM30 control enables quickly locking and releasing the sash with a lug, and you can also adjust the pressure of the sash with the mechanism installed. The CDM30 control is applicable on flush or stepped profiles from 0 to 25 mm.

## Additional fastening mechanisms

For sashes of width greater than 1200 mm, it is necessary to use one or more additional scissors. Using additional scissors does not increase the load capacity that remains at 80 kg max.