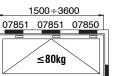

## Additional fastening mechanisms

For sashes of width greater than 1200 mm, it is necessary to use one or more additional scissors. Using additional scissors does not increase the load capacity that remains at 80 kg max.