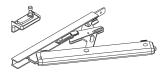

## Functions

Remote manual control for opening bottom-hung casements of maximum width 1200 mm, composed of scissor, corner drive, articulated handle.

## **Technical Features**

The manual bottom-hung opening CDM30 is formed by: - control for bottom-hung windows including manual lever, main

- scissor and chain corner drive;
- transmission rod;
- casing;

The scissor of the CDM30 control allows the maximum opening of 180 mm. The CDM30 control is applicable on all casements with a minimum height of 250 mm and a maximum weight of 80 kg. The corner drive uses a chain and ensures sturdiness and functionality over time. The scissor of the CDM30 control enables quickly locking and releasing the sash with a lug, and you can also adjust the pressure of the sash with the mechanism installed. The CDM30 control is applicable on flush or stepped profiles from 0 to 25 mm.