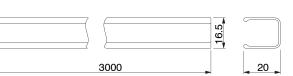

Bottom-hung windows control

Driving rod

Protective cover

ഹ 12 6 3000

**CDM 30** 

Additional scissor

| Codes | Description                            | Length (mm) | Base Raw | Anodised<br>Elox | Painted | Trend/Gold<br>Brass | Pieces per<br>pack |
|-------|----------------------------------------|-------------|----------|------------------|---------|---------------------|--------------------|
| 07850 | BOTTOM-HUNG WINDOWS CON-<br>TROL CDM30 | -           |          | Х                | Х       |                     | 1                  |
| 07851 | ADDITIONAL SCISSOR                     | > 1200      |          | Х                | Х       |                     | 1                  |
| 07852 | DRIVING ROD                            | 3000        | Х        |                  |         |                     | 1                  |
| 07853 | PROTECTIVE COVER                       | 3000        |          | Х                | Х       |                     | 1                  |