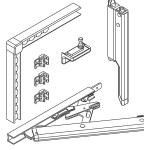

## **Technical Features**

The manual bottom-hung opening CDM30 is formed by: - control for bottom-hung windows including manual lever, main

- scissor and chain corner drive;
- transmission rod;
- casing;

## Additional fastening mechanisms

For sashes of width greater than 1200 mm, it is necessary to use one or more additional scissors. Using additional scissors does not increase the load capacity that remains at 80 kg max.

## Materials

Control for bottom-hung windows and additional scissor made of extruded aluminium, stainless steel and zamak.

Polyamide caps. Driving rod made of stainless steel. Extruded aluminium casing.