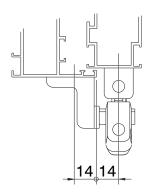

The scissor of the CDM30 control allows the maximum opening of 180 mm. The CDM30 control is applicable on all casements with a minimum height of 250 mm and a maximum weight of 80 kg. The corner drive uses a chain and ensures sturdiness and functionality over time. The scissor of the CDM30 control enables quickly locking and releasing the sash with a lug, and you can also adjust the pressure of the sash with the mechanism installed. The CDM30 control is applicable on flush or stepped profiles from 0 to 25 mm.

## Additional fastening mechanisms

For sashes of width greater than 1200 mm, it is necessary to use one or more additional scissors. Using additional scissors does not increase the load capacity that remains at 80 kg max.