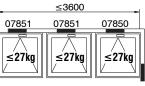

## Additional fastening mechanisms

For sashes of width greater than 1200 mm, it is necessary to use one or more additional scissors. Using additional scissors does not increase the load capacity that remains at 80 kg max.