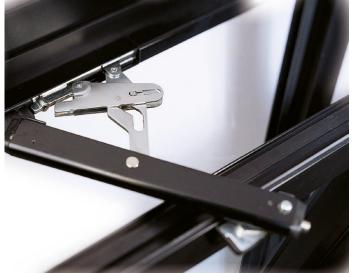

## Functions

Remote manual control for opening bottom-hung casements of maximum width 1200 mm, composed of scissor, corner drive, articulated handle.

## **Technical Features**

The manual bottom-hung opening CDM30 is formed by: - control for bottom-hung windows including manual lever, main

- scissor and chain corner drive;
- transmission rod;
- casing;

The scissor of the CDM30 control allows the maximum opening of 180 mm. The CDM30 control is applicable on all casements with a minimum height of 250 mm and a maximum weight of 80 kg. The corner drive uses a chain and ensures sturdiness and functionality over time. The scissor of the CDM30 control enables quickly locking and releasing the sash with a lug, and you can also adjust the pressure of the sash with the mechanism installed. The CDM30 control is applicable on flush or stepped profiles from 0 to 25 mm.