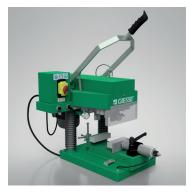

## FMR01 MANUAL DRILLING MACHINE FOR DOMINA HP

## **Functions**

Manual drilling machine for DOMINA HP hinges, designed to guarantee a real reduction in the machining time of aluminum profiles.

It is a manual downward drilling machine, which performs in one operation all four (2 wings) or six (3 wings) holes necessary for assembling the hinges. The drilling machine is equipped with a support base and side rollers to support the profiles being processed.