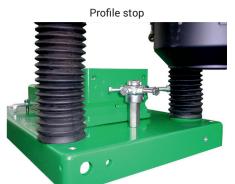

Thanks to the sturdy adjustable pneumatic clamp and two stops with six positions each, it is possible to center the profile in relation to the drill bits and set the hinge pitch; this ensures perfect drilling.