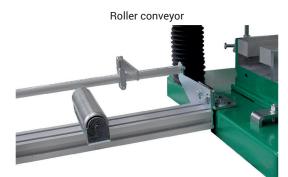

Maximum profile thickness 2 mm.

Possibility of simultaneously making 4 holes (2 wings) or 6 holes (3 wings). The roller conveyor improves the stability of the profiles during machining. It is supplied in pairs (RH and LH) and is attached directly to the base of the drilling machine.