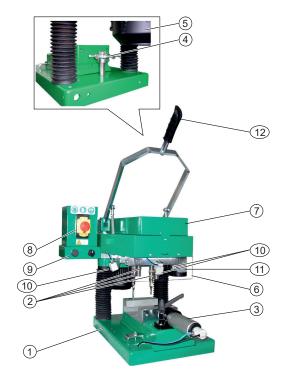

## List of main machine components

- 1 Cast base
- 2 Working unit with three pairs of spindles
- 3 Pneumatic vice
- 4 Six-position measuring stop
- 5 Three-phase asynchronous motor
- 6 Tool protection cover
- 7 Fixed protection cover for motion transmission parts
- 8 Main switch
- 9 Controls
- 10 Venturi lubrication system
- 11 Lubricating oil tank 12 Tool descent handle