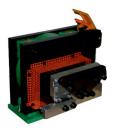

## Functions

Pneumatic punching machine designed to carry out the machining of the GIESSE cremone with C/C distance 104 mm. It also drills Ø8 mm holes in the connecting rod for the aluminum and/or polyamide Euro Groove (03524) and corners opening. Designed to be placed on any work bench or as an alternative to the 584051 base.

## **Technical Features**

Possibility of operating the press by means of a hand lever or foot pedal. Processing possibilities:

Cremone with C/C distance 104 mm

• Ø8 drilling of the connecting rod for the aluminum and/or polyamide Euro Groove (03524)