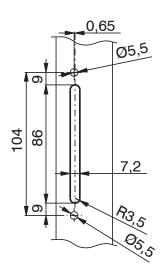

## Functions

Pneumatic punching machine designed to carry out the machining of the GIESSE cremone with C/C distance 104 mm. It also drills Ø8 mm holes in the connecting rod for the aluminum and/or polyamide Euro Groove (03524) and corners opening. Designed to be placed on any work bench or as an alternative to the 584051 base.

## **Technical Features**

Possibility of operating the press by means of a hand lever or foot pedal. Processing possibilities:

Cremone with C/C distance 104 mm

• Ø8 drilling of the connecting rod for the aluminum and/or polyamide Euro Groove (03524)

• Opening of the corners for inserting hardware in the channel

104 mm C/C distance

Tabs removal