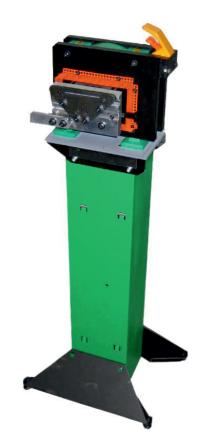

## Functions

Pneumatic punching machine designed to carry out the machining of the GIESSE cremone with C/C distance 104 mm. It also drills Ø8 mm holes in the connecting rod for the aluminum and/or polyamide Euro Groove (03524) and corners opening. Designed to be placed on any work bench or as an alternative to the 584051 base.

## **Technical Features**

Possibility of operating the press by means of a hand lever or foot pedal. Processing possibilities:

Cremone with C/C distance 104 mm

• Ø8 drilling of the connecting rod for the aluminum and/or polyamide Euro Groove (03524)

## Rods drilling

| Item code  | Description                       | Note | Base Raw | Anodised<br>Elox | Painted | Trend/Gold<br>Brass | Pieces per<br>pack |
|------------|-----------------------------------|------|----------|------------------|---------|---------------------|--------------------|
| 5810190001 | PS019 PUNCHING MACHINE            | E.G. | Х        |                  |         |                     | 1                  |
| 5840510000 | PS0 PUNCHING MACHINE SUPPORT BASE |      | Х        |                  |         |                     | 1                  |