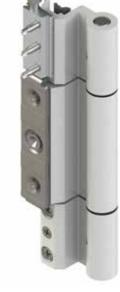

## **PROXIMA**

Proxima is the ultra slim 3-wings hinge for heavy duty doors (use category 4\*), in which minimal aesthetic, reliability and quick assembly combine perfectly.

#### InstaFit

**Quick** and **easy** assembly with pre-assembled plates. Adjustments by single operator with sash open, without loosening and tightening of the fixing screws.

#### **Adjustments**

Side =  $\pm 1.5$  mm Height = -2/+4 mm Compression =  $\pm 0.3$  mm The bushing allows hinge preloading ( $\pm 0.15$  mm).